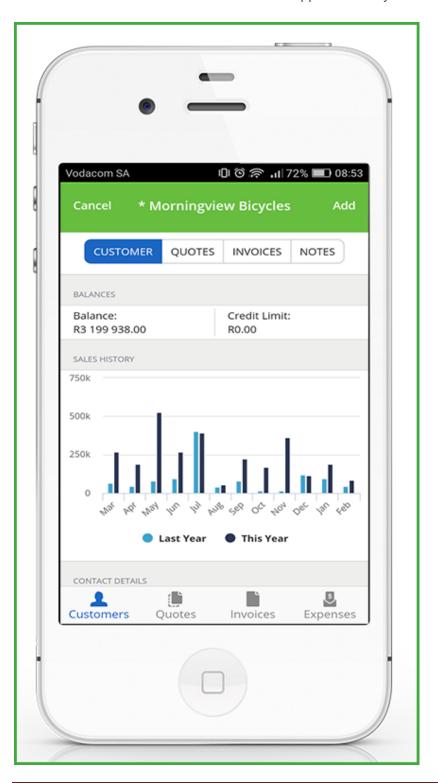

### Accounting on your iPhone

You can view your customer information on your iPhone.

To download this application, go to the Accounting website. Click on the Add-ons menu option. Scroll down until you see the Accounting on the iPhone section.

Click on the Download button and install this application on your iPhone.