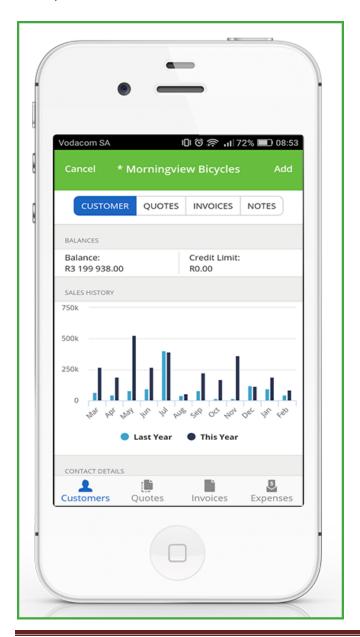

### Accounting on your iPhone

You can view your customer information on your iPhone.

To download this application, go to the Accounting website. Click on the Add-ons menu option. Scroll down until you see the Accounting on the iPhone section.

Click on the Download button and install this application on your iPhone.