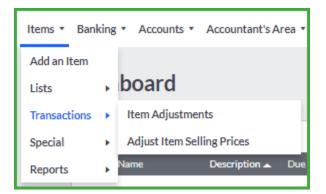

#### Items

In the Items menu, you can access any function that has to do with items.