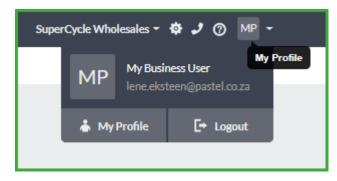

## **My Profile**

To access your account details, click on the My Profile link:

Click on the My Profile button:

| My Profile                                                                                                                                                                                                                                                                                                                                                |                                                                                                                                                                                                                                                                                                                                                                                                                                                      |
|-----------------------------------------------------------------------------------------------------------------------------------------------------------------------------------------------------------------------------------------------------------------------------------------------------------------------------------------------------------|------------------------------------------------------------------------------------------------------------------------------------------------------------------------------------------------------------------------------------------------------------------------------------------------------------------------------------------------------------------------------------------------------------------------------------------------------|
| * Billing Information Billing Address and Contact Details My Details Credit Card Payments EFT Payments Referre                                                                                                                                                                                                                                            |                                                                                                                                                                                                                                                                                                                                                                                                                                                      |
| Registration Information<br>Registration Date: 25/08/2009<br>Expiry Date: 11/10/2020<br>Country: South Africa<br>Version: 4.1.1<br>Current Package<br>Number of Companies: 50<br>Number of Users: 2<br>Number of Time Tracking Licenses 0<br>Number of Time Tracking Licenses 1<br>Payment Type: Monthly<br>Sage One Document Store: 0 KB used of 1.00 GB | Invite Accountant or<br>Additional Users<br>Click here to invite your accountant as well<br>as other users to access your company data.<br>User List<br>Click here to manage the list of users that<br>have access to your company data.<br>User Access Rights<br>Click here to assign different access rights<br>to each of your users. This will allow you to<br>choose which areas of your company data<br>you want your users to have access to. |
| Pay Now         Upgrade         Pay By Voucher         Downgrade                                                                                                                                                                                                                                                                                          |                                                                                                                                                                                                                                                                                                                                                                                                                                                      |