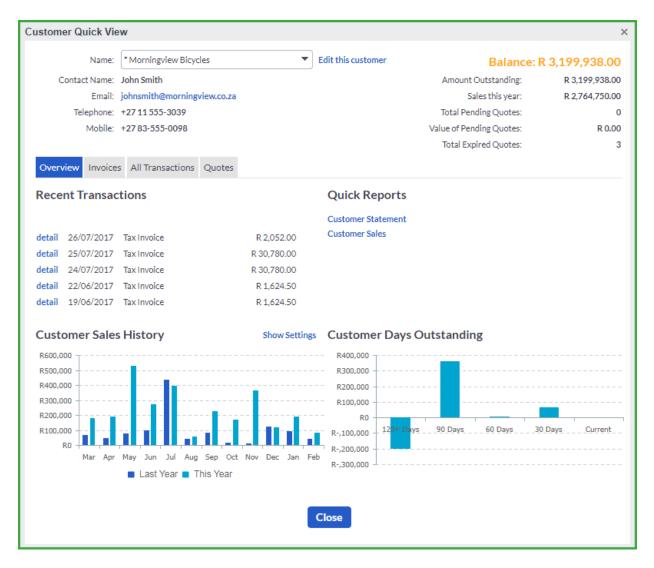

#### **Quick Views**

Accounting allows you to quickly view customer, supplier, item, account and bank account information, while you are processing documents and/or transactions.

| Quick View * Custo |
|--------------------|
| Customers          |
| Suppliers          |
| Items              |
| Bank Accounts      |
| Accounts           |

If you want to do a quick enquiry on a customer, supplier, item, bank account and/or account, Accounting allows you to perform a Quick View while you are processing documents or transactions.