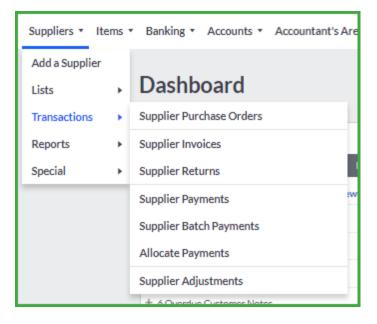

## **Suppliers**

In the Suppliers menu, you can access any function that has to do with suppliers.