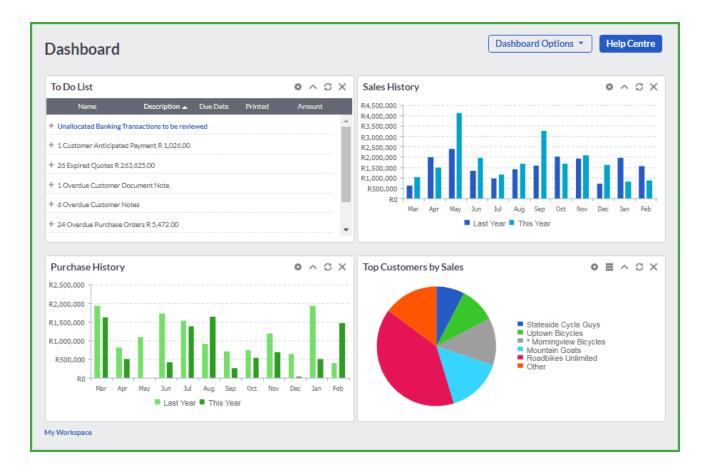

#### Home

Selecting the Home option followed by the Dashboard option from the Menu bar will take you to the main Company Dashboard which shows you some key facts about your business:

- The To Do List shows due and overdue customer and supplier invoices, expiring and expired quotes and purchase orders, and overdue notes for customers, suppliers, items, accounts, bank and credit card accounts and users.
- The Banking widget summarises your bank account activity and gives you an option to import your bank statement.
- Sales History shows a graph of total sales for this year and per month.
- Top Customers by Sales shows the top value accounts.

You can drill down in each element of any of the Dashboards by clicking on the graphics or the detail links. For example, if you want to view the sales transactions that make up one of the monthly figures in the Sales History graph, click on the bar in the chart to see more detail.

You are able to edit the different sections to include or exclude information such as returns by clicking on Edit in the header bar of each section.

You can change the order of the views on the screen by clicking on the headings, and dragging and dropping them into the position that you want them in.

Should you want to add more "snapshot" screens to the main Dashboard, click on Dashboard Options followed by Add Widget and select the views that you want. You can unselect views by unselecting the appropriate boxes. Save your selection when you are finished and click on Reset Dashboard to display the new view.