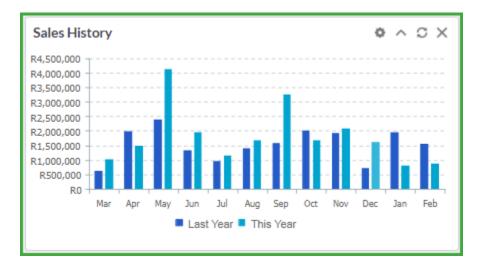

# **Drill Down Functionality**

Drill down is a feature that lets you click on a graphic or a total and see the transactions that make up the total value. Drill down is multi-level, and takes you right down into the original transaction.

The best way to explain the drill down function is via a demonstration. Here is the sales graph from the main Dashboard.

The above graph shows each month's monthly sales values. Click on a month's value, and you see daily values:

Note that there is a Back arrow at the bottom left corner of the screen. You can click this button to return to the previous graph or view.

Click on a day's value, and you see the transactions that make up that value: