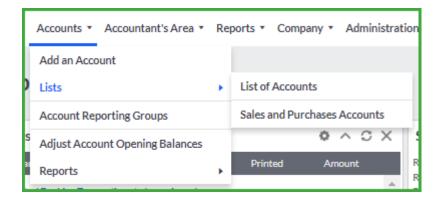

## Accounts

In the Accounts menu, you have options that let you enter all your operating accounts and keep track of them.

#### Accountant's Area

In the Accountant's Area, you will find reports and functions that are usually part of an accounting function. From this menu, you can invite your accountant, process journals, VAT transactions and print reports.

#### Reports

In the Reports menu, you can select a variety of reports to print. Reports can also be emailed from your company. Many of these reports are also available via the Reports section on other screens.