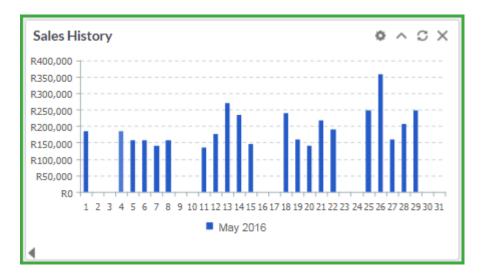

The best way to explain the drill down function is via a demonstration. Here is the sales graph from the main Dashboard.

The above graph shows each month's monthly sales values. Click on a month's value, and you see daily values:

Note that there is a Back arrow at the bottom left corner of the screen. You can click this button to return to the previous graph or view.

Click on a day's value, and you see the transactions that make up that value: