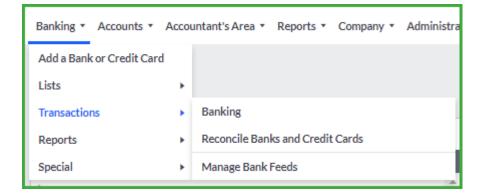

#### **Banking**

In the Banking menu, you maintain all of your bank and credit card activity as well as import bank statements.